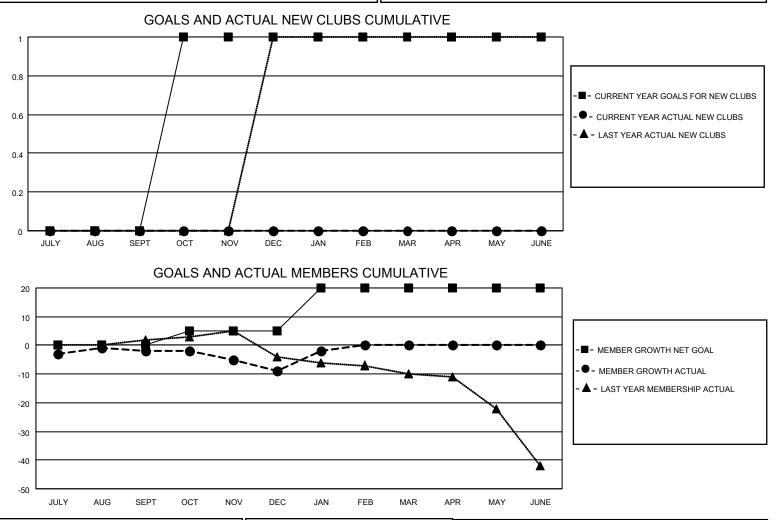

## LOCATION TURKEY

District 118 T

Results as of: 1/31/2023

| Clubs                 |               |           |               | Members               |                          |                         |                                                    |
|-----------------------|---------------|-----------|---------------|-----------------------|--------------------------|-------------------------|----------------------------------------------------|
| RESULTS FOR 2022-2023 |               |           |               | RESULTS FOR 2022-2023 |                          |                         |                                                    |
| QUARTER               | NEW CLUB GOAL | NEW CLUBS | DROPPED CLUBS | QUARTER ME            | EMBER GROWTH NET<br>GOAL | MEMBER GROWTH<br>ACTUAL | DROPPED<br>MEMBERS ACTUAL<br>(including transfers) |
| JULY/AUG/SEPT         | 0             | 0         | 2             | JULY/AUG/SEPT         | 0                        | 6                       | 8                                                  |
| OCT/NOV/DEC           | 1             | 0         | 0             | OCT/NOV/DEC           | 5                        | 2                       | 9                                                  |
| JAN/FEB/MAR           | 0             | 0         | 0             | JAN/FEB/MAR           | 15                       | 13                      | 2                                                  |
| APR/MAY/JUNE          | 0             | 0         | 0             | APR/MAY/JUNE          | 0                        | 0                       | 0                                                  |